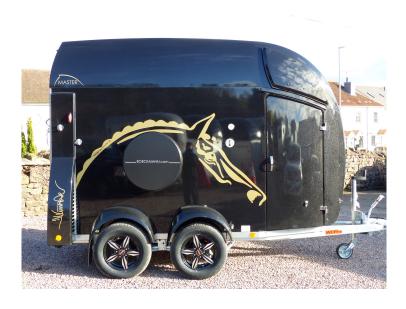

## **Court Farm Garage**

Broad Street
Littledean
Cinderford
Gloucestershire
GL14 3JT
eMail enquiries@courtfarmgarage.co.uk
Phone 01594 827835

court farm garage

**Böckmann Master** 

\* Sold \*

| Colour          | Metallic anthracite | Number of Horses    | 2    |
|-----------------|---------------------|---------------------|------|
| Number of Axles | 2                   | <b>Gross Weight</b> |      |
| Unladen weight  |                     | Capacity            |      |
| Length          | 4710                | Width               | 2245 |
| Height          | 2775                | Tow Ball Height     |      |