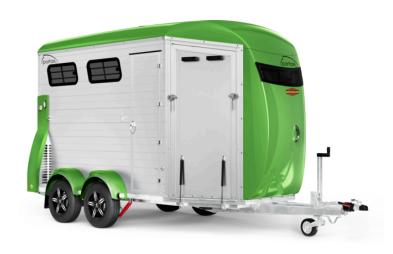

## Böckmann Portax LK

| Colour          | Metallic silver | Number of Horses    | 2    |
|-----------------|-----------------|---------------------|------|
| Number of Axles | 2               | <b>Gross Weight</b> | 2700 |
| Unladen weight  | 1285            | Capacity            | 1415 |
| Length          | 5355            | Width               | 2350 |
| Height          | 2815            | Tow Ball Height     |      |