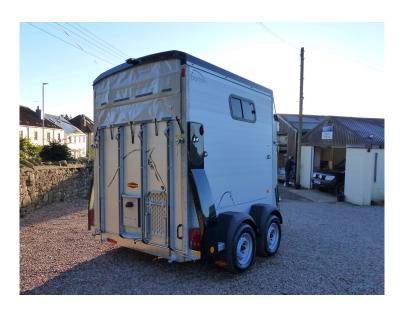

## **Böckmann Portax K**

\* Call \*

| Colour          | Metallic antracite | Number of Horses | 2    |
|-----------------|--------------------|------------------|------|
| Number of Axles | 2                  | Gross Weight     | 2400 |
| Unladen weight  | 1079               | Capacity         | 1321 |
| Length          | 4725               | Width            | 2350 |
| Height          | 2815               | Tow Ball Height  |      |