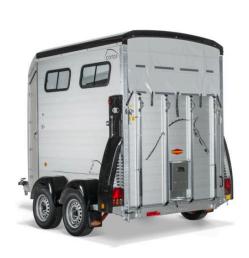

## Böckmann Portax K

the new Portax K redefine the added value of a horse trailer with front exit. The unique room layout with the extra space in front of the horses enables perfect handling. The interior tack locker is ideally configured to this purpose and with the even larger door can now be conveniently accessed from the trailer or through the manhigh entrance door. You can take a look at the impressive standard equipment highlights such as the World Class "WCFplus" chassis, the MSS safety stall bar system and the rear ramp/door