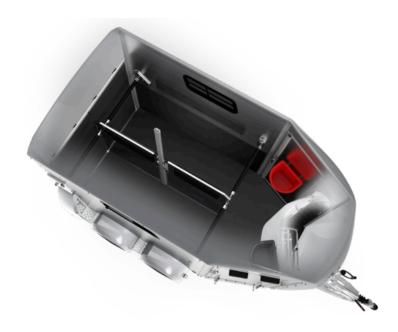

## Böckmann Portax K

the new Portax K redefine the added value of a horse trailer with front exit. The unique room layout with the extra space in front of the horses enables perfect handling. The interior tack locker is ideally configured to this purpose and with the even larger door can now be conveniently accessed from the trailer or through the manhigh entrance door. You can take a look at the impressive standard equipment highlights such as the World Class "WCFplus" chassis, the MSS safety stall bar system and the rear ramp/door