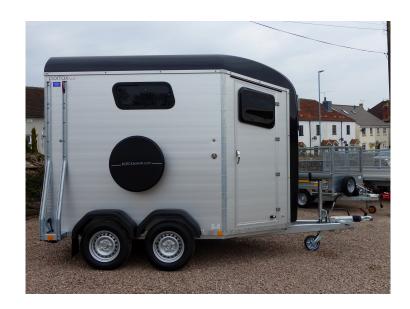

## **Böckmann Portax Esprit**

| Colour          | Metallic anthracite | Number of Horses    | 2    |
|-----------------|---------------------|---------------------|------|
| Number of Axles | 2                   | <b>Gross Weight</b> |      |
| Unladen weight  | 843                 | Capacity            | 2400 |
| Length          | 4500                | Width               | 2200 |
| Height          | 2730                | Tow Ball Height     |      |