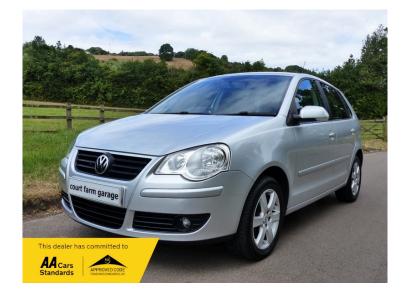

## **Volkswagen Polo**

\* Sold \*

| Body Style | Hatchback    | Colour                  | Silver     |
|------------|--------------|-------------------------|------------|
| Fuel       | Petrol       | Doors                   | 5          |
| Year       | 2009         | First Registration Date | 2009-09-02 |
| Mileage    | 36,186 miles | Engine Size             | 1390 cc    |
| BHP        | 80 bhp       | Transmission            | 6 Speed    |
| Gearbox    | Automatic    |                         |            |