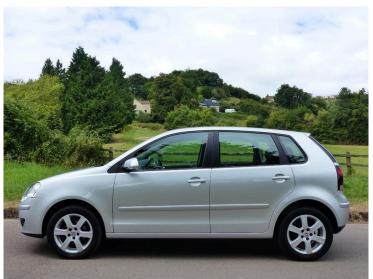

## **Volkswagen Polo**

\* Sold \*

| Body Style | Hatchback    | Colour                  | Silver     |
|------------|--------------|-------------------------|------------|
| Fuel       | Petrol       | Doors                   | 5          |
| Year       | 2009         | First Registration Date | 2009-09-02 |
| Mileage    | 36,186 miles | Engine Size             | 1390 cc    |
| BHP        | 80 bhp       | Transmission            | 6 Speed    |
| Gearbox    | Automatic    |                         |            |