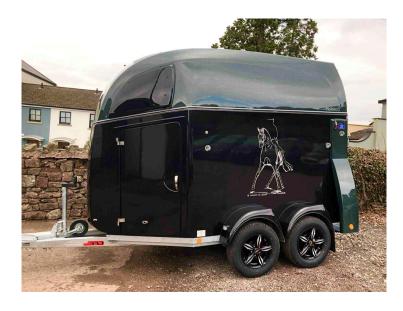

## **BÃķckmann Used Comfort 2019**

\* Sold \*

| Colour          | Black & metallic green | Number of Horses    | 2    |
|-----------------|------------------------|---------------------|------|
| Number of Axles | 2                      | <b>Gross Weight</b> | 2400 |
| Unladen weight  | 978                    | Capacity            | 1422 |
| Length          | 4500                   | Width               | 2220 |
| Height          | 2745                   | Tow Ball Height     |      |