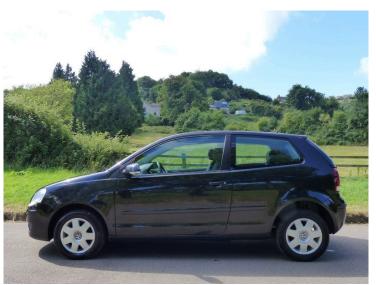

## **Volkswagen Polo**

\* Sold \*

| Body Style | Hatchback    | Colour                  | Black      |
|------------|--------------|-------------------------|------------|
| Fuel       | Petrol       | Doors                   | 3          |
| Year       | 2006         | First Registration Date | 2006-01-13 |
| Mileage    | 69,235 miles | Engine Size             | 1198 cc    |
| BHP        | 64 bhp       | Transmission            | 5 Speed    |
| Gearbox    | Manual       |                         |            |