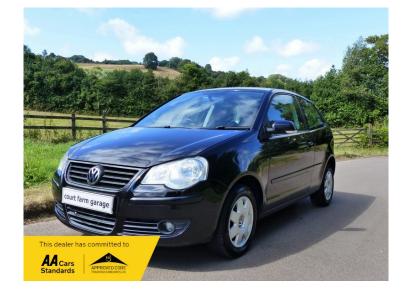

## **Volkswagen Polo**

\* Sold \*

| Body Style | Hatchback    | Colour                  | Black      |
|------------|--------------|-------------------------|------------|
| Fuel       | Petrol       | Doors                   | 3          |
| Year       | 2006         | First Registration Date | 2006-01-13 |
| Mileage    | 69,235 miles | Engine Size             | 1198 cc    |
| BHP        | 64 bhp       | Transmission            | 5 Speed    |
| Gearbox    | Manual       |                         |            |