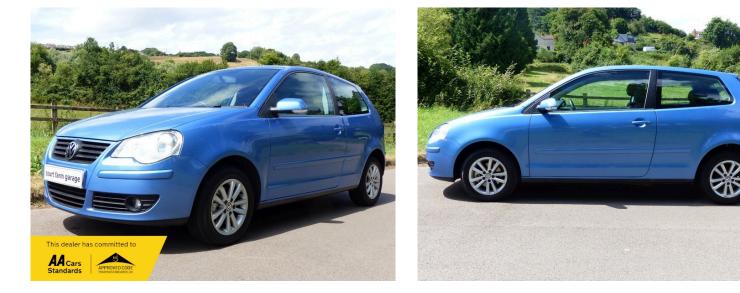

## **Volkswagen Polo**

£ 6,000

| Body Style | Hatchback    | Colour                  | Blue       |
|------------|--------------|-------------------------|------------|
| Fuel       | Petrol       | Doors                   | 3          |
| Year       | 2007         | First Registration Date | 2007-10-17 |
| Mileage    | 44,795 miles | Engine Size             | 1390 cc    |
| BHP        | 80 bhp       | Transmission            | 6 Speed    |
| Gearbox    | Automatic    |                         |            |