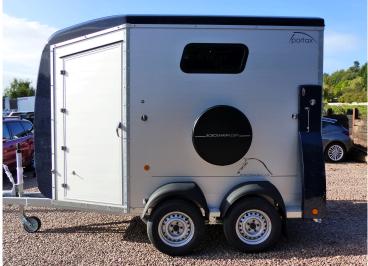

## Böckmann 2022 Used Portax K

\* Sold \*

| Colour          | Metallic blue | Number of Horses | 2    |
|-----------------|---------------|------------------|------|
| Number of Axles | 2             | Gross Weight     | 2400 |
| Unladen weight  | 1135          | Capacity         | 1265 |
| Length          | 4725          | Width            | 2350 |
| Height          | 2815          | Tow Ball Height  |      |