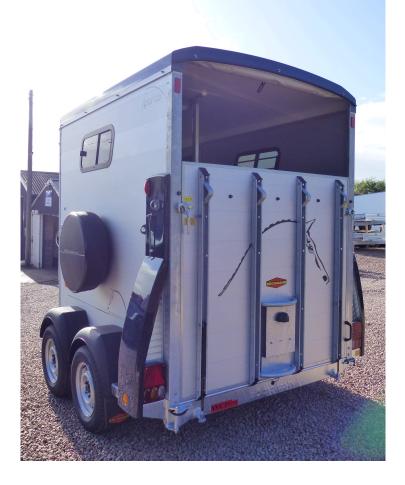

## Böckmann 2022 Used Portax K

\* Sold \*

| Colour          | Metallic blue | Number of Horses | 2    |
|-----------------|---------------|------------------|------|
| Number of Axles | 2             | Gross Weight     | 2400 |
| Unladen weight  | 1135          | Capacity         | 1265 |
| Length          | 4725          | Width            | 2350 |
| Height          | 2815          | Tow Ball Height  |      |