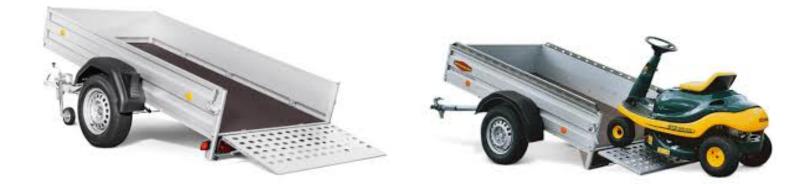

## Böckmann TL ALK 2513/135

## £ 2,430

**Plus VAT** 

With the tilting aluminium box trailer of the TL-ALK series you profit four times over; firstly from the low loading angle due to the lowered construction that is ideal for machines with a low ground clearance. Secondly from the many possible applications due to the interior length of 2515 mm - for transporting ride-on lawn mowers to small construction machines. Thirdly from the track-proven professional quality. And fourthly from the impressive design with the anodised aluminium superstructure.