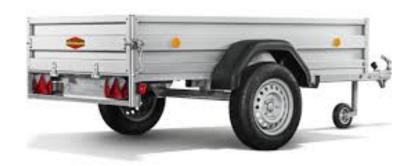

## Böckmann TL AL 1711/75

With the Böckmann aluminium box trailers you profit threefold - firstly from the wide range of uses. Secondly from the Böckmann professional quality and thirdly from the outstanding design with the anodised aluminium superstructure.

| Width  | 1570 | Length | 2905 |
|--------|------|--------|------|
| Height | 845  |        |      |

Information about this item above is provided by **Court Farm Garage** for guidance. Should you have any questions please do not hesitate to contact the garage.