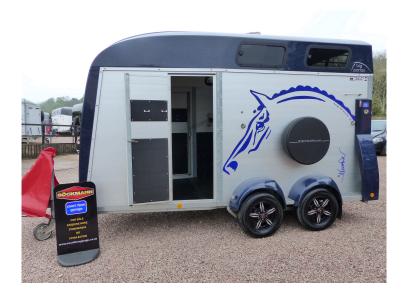

## **Böckmann Used Big Portax**

Unique design and generous space configuration: The new Big Portax with an interior width of 1850 mm and an internal height of 2400 mm provides even more space for you and your horses. The standard features include the world-class 'WCFplus' chassis to automotive standard and a large tack room that is separated from the horse compartment by a partition wall with a height of 2100 mm.

| Colour          | Silver & metallic blue | Number of Horses    | 2    |
|-----------------|------------------------|---------------------|------|
| Number of Axles | 2                      | <b>Gross Weight</b> | 2700 |
| Unladen weight  | 1330                   | Capacity            | 1370 |
| Length          | 5535                   | Width               | 2410 |
| Height          | 2935                   | Tow Ball Height     |      |