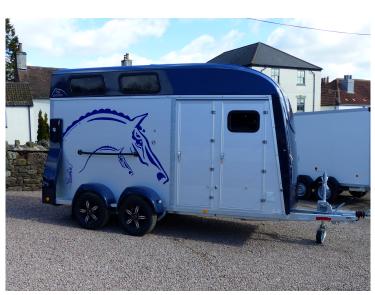

## **Böckmann Used Big Portax**

Unique design and generous space configuration: The new Big Portax with an interior width of 1850 mm and an internal height of 2400 mm provides even more space for you and your horses. The standard features include the world-class 'WCFplus' chassis to automotive standard and a large tack room that is separated from the horse compartment by a partition wall with a height of 2100 mm.

| Colour          | Silver & metallic blue | Number of Horses    | 2    |
|-----------------|------------------------|---------------------|------|
| Number of Axles | 2                      | <b>Gross Weight</b> | 2700 |
| Unladen weight  | 1330                   | Capacity            | 1370 |
| Length          | 5535                   | Width               | 2410 |
| Height          | 2935                   | Tow Ball Height     |      |