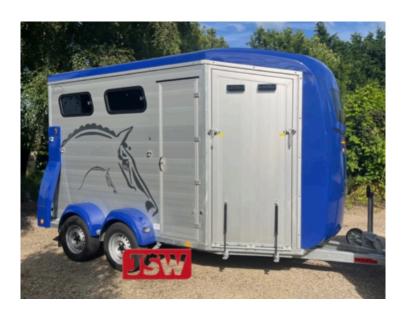

## Böckmann Portax LK

Stand out from the crowd with this spacious Bockmann Portax Horse Trailer LK in this gorgeous electric Royal Blue. A super large double front & rear unloading box with generous space for you and your horses as well as superb quality of build. At JSW Trailers and Horseboxes, we felt the market was missing a front and rear unload horse trailer, but with an amazing difference. For superb build quality, smooth tow-ability and if you are struggling to find a trailer to fit your trusted steed. If you have large, tall or long neck horses, then this could just be for you.

| Colour          | Royal blue | Number of Horses    | 2    |
|-----------------|------------|---------------------|------|
| Number of Axles | 2          | <b>Gross Weight</b> | 2700 |
| Unladen weight  | 1285       | Capacity            | 1415 |
| Length          | 5355       | Width               | 2350 |
| Height          | 2815       | Tow Ball Height     |      |