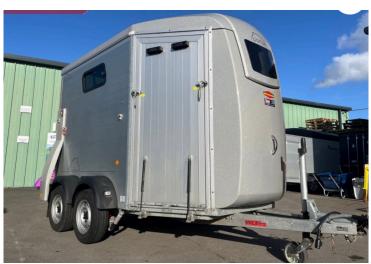

## Böckmann Portax K

We are so pleased to offer the World's BEST horse Trailers. Today we have available a rather rare USED Bockmann Portax K Horse Trailer in Silver Metallic. This USED Bockmann Portax K Horse Trailer has now been through our workshop and is serviced and ready for use. With FSH, Keys and paperwork inc Certificate of Conformity buy this trailer with confidence. The Bockmann Portax K model is a large double front & rear unloading horse trailer with space and superb quality of build, and is certainly worth looking into.

| Colour          | Metallic silver | Number of Horses    | 2    |
|-----------------|-----------------|---------------------|------|
| Number of Axles | 2               | <b>Gross Weight</b> | 2400 |
| Unladen weight  | 1135            | Capacity            | 1265 |
| Length          | 4750            | Width               | 2350 |
| Height          | 2815            | Tow Ball Height     |      |