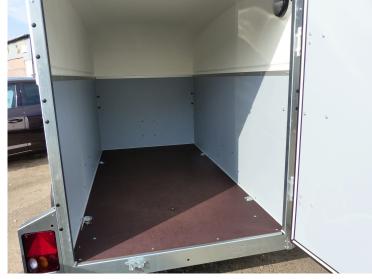

## Böckmann Used KT 2113/135

practical details and a high-quality polyester roof with a spoiler. With a height of 1520 mm the standard model already provides lots of space for transporting your goods.

| Width  | 1850 | Length | 3315 |
|--------|------|--------|------|
| Height | 2190 |        |      |