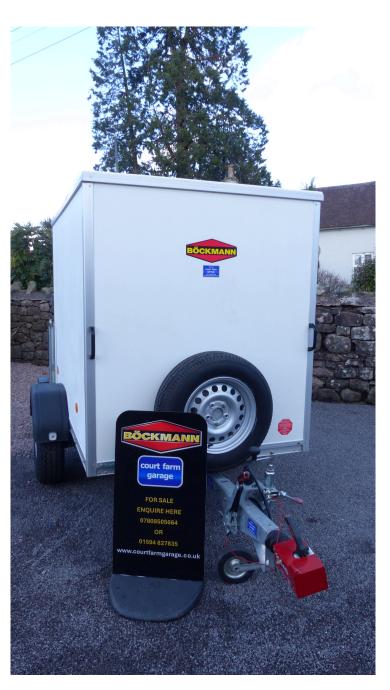

**Court Farm Garage** 

Broad Street
Littledean
Cinderford
Gloucestershire
GL14 3JT

eMail enquiries@courtfarmgarage.co.uk

Phone 01594 827835

£ 1,800

**No VAT** 

**Plus Delivery** 

## Böckmann Used KT 2113/135

practical details and a high-quality polyester roof with a spoiler. With a height of 1520 mm the standard model already provides lots of space for transporting your goods.

| Width  | 1850 | Length | 3315 |
|--------|------|--------|------|
| Height | 2190 |        |      |