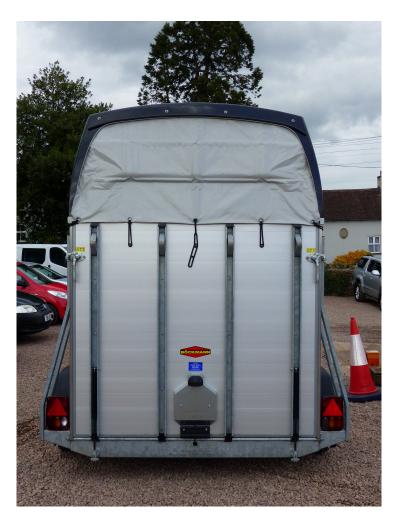

## £ 7,500

**Plus VAT** 

Bockmann Champion esprit silver and black special edition.

| Colour          | Metallic anthracite | Number of Horses | 2    |
|-----------------|---------------------|------------------|------|
| Number of Axles | 2                   | Gross Weight     |      |
| Unladen weight  | 835                 | Capacity         | 2400 |
| Length          | 4500                | Width            | 2200 |
| Height          | 2730                | Tow Ball Height  |      |