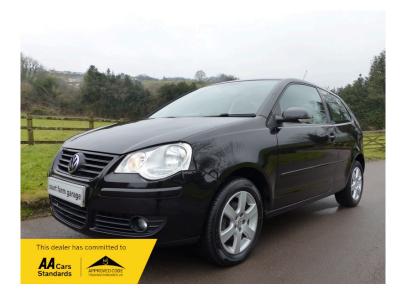

## **Court Farm Garage**

Broad Street
Littledean
Cinderford
Gloucestershire
GL14 3JT
eMail enquiries@courtfarmgarage.co.uk
Phone 01594 827835

Volkswagen Polo

£ 6,300

| <b>Body Style</b> | Hatchback    | Colour                  | Black      |
|-------------------|--------------|-------------------------|------------|
| Fuel              | Petrol       | Doors                   | 3          |
| Year              | 2009         | First Registration Date | 2009-03-30 |
| Mileage           | 49,417 miles | <b>Engine Size</b>      | 1390 cc    |
| ВНР               | 80 bhp       | Transmission            | 6 Speed    |
| Gearbox           | Automatic    |                         |            |