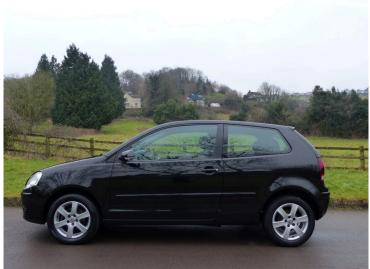

## **Court Farm Garage**

Broad Street
Littledean
Cinderford
Gloucestershire
GL14 3JT
eMail enquiries@courtfarmgarage.co.uk
Phone 01594 827835

Volkswagen Polo

£ 6,300

| <b>Body Style</b> | Hatchback    | Colour                  | Black      |
|-------------------|--------------|-------------------------|------------|
| Fuel              | Petrol       | Doors                   | 3          |
| Year              | 2009         | First Registration Date | 2009-03-30 |
| Mileage           | 49,417 miles | <b>Engine Size</b>      | 1390 cc    |
| ВНР               | 80 bhp       | Transmission            | 6 Speed    |
| Gearbox           | Automatic    |                         |            |