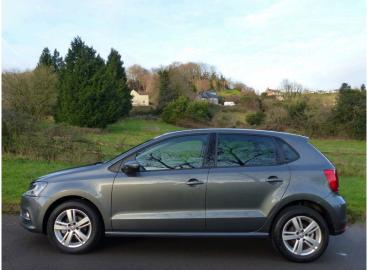

## **Volkswagen Polo**

£ 12,000

| Body Style | Hatchback    | Colour                  | Grey       |
|------------|--------------|-------------------------|------------|
| Fuel       | Petrol       | Doors                   | 5          |
| Year       | 2016         | First Registration Date | 2016-09-27 |
| Mileage    | 17,738 miles | Engine Size             | 1197 сс    |
| BHP        | 88 bhp       | Transmission            | 5 Speed    |
| Gearbox    | Manual       |                         |            |