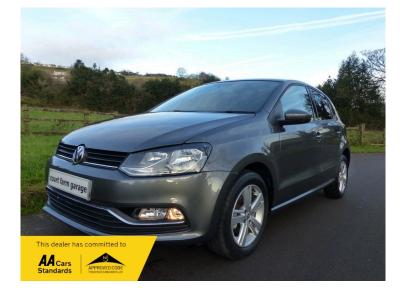

## **Volkswagen Polo**

£ 12,000

| Body Style | Hatchback    | Colour                  | Grey       |
|------------|--------------|-------------------------|------------|
| Fuel       | Petrol       | Doors                   | 5          |
| Year       | 2016         | First Registration Date | 2016-09-27 |
| Mileage    | 17,738 miles | Engine Size             | 1197 сс    |
| BHP        | 88 bhp       | Transmission            | 5 Speed    |
| Gearbox    | Manual       |                         |            |