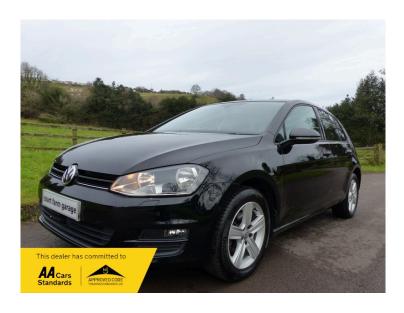

## **Court Farm Garage**

Broad Street
Littledean
Cinderford
Gloucestershire
GL14 3JT
eMail enquiries@courtfarmgarage.co.uk
Phone 01594 827835

Volkswagen Golf £ 12,000

| <b>Body Style</b> | Hatchback    | Colour                  | Black      |
|-------------------|--------------|-------------------------|------------|
| Fuel              | Petrol       | Doors                   | 5          |
| Year              | 2016         | First Registration Date | 2016-06-14 |
| Mileage           | 37,651 miles | <b>Engine Size</b>      | 1395 cc    |
| ВНР               | 120 bhp      | Transmission            | 6 Speed    |
| Gearbox           | Manual       |                         |            |