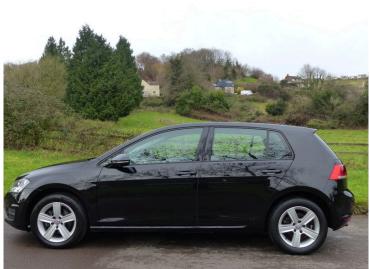

## **Court Farm Garage**

Broad Street
Littledean
Cinderford
Gloucestershire
GL14 3JT
eMail enquiries@courtfarmgarage.co.uk
Phone 01594 827835

Volkswagen Golf £ 12,000

| <b>Body Style</b> | Hatchback    | Colour                  | Black      |
|-------------------|--------------|-------------------------|------------|
| Fuel              | Petrol       | Doors                   | 5          |
| Year              | 2016         | First Registration Date | 2016-06-14 |
| Mileage           | 37,651 miles | <b>Engine Size</b>      | 1395 cc    |
| ВНР               | 120 bhp      | Transmission            | 6 Speed    |
| Gearbox           | Manual       |                         |            |