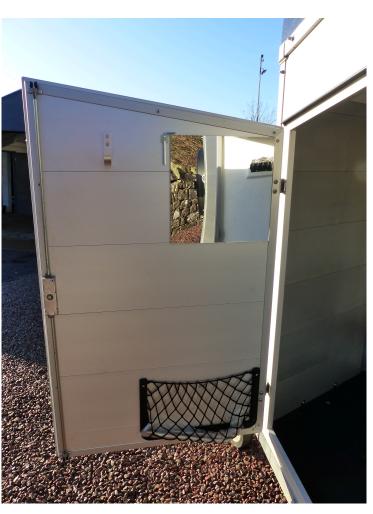

## **Böckmann Used 2023 Champion Esprit Siver and Black**

£ 7,000

**No VAT** 

Whether you are a seasoned equestrian or just starting out, this special edition trailer will make transporting your horse a breeze. Invest in the Bockmann Champion Esprit Silver and Black Special Edition today and experience the ultimate in comfort, safety, and style for you and your equine partner.

| Colour          | Silver & black | Number of Horses    | 2    |
|-----------------|----------------|---------------------|------|
| Number of Axles | 2              | <b>Gross Weight</b> | 2400 |
| Unladen weight  | 835            | Capacity            | 1565 |
| Length          | 4500           | Width               | 2200 |
| Height          | 2730           | Tow Ball Height     |      |