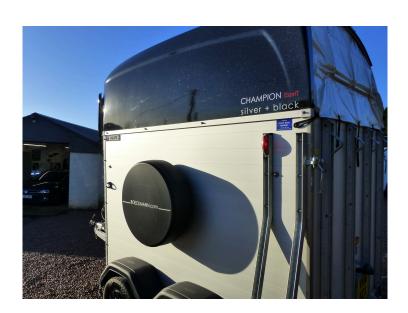

## **Böckmann Used 2023 Champion Esprit Siver and Black**

£ 7,000

**No VAT** 

Whether you are a seasoned equestrian or just starting out, this special edition trailer will make transporting your horse a breeze. Invest in the Bockmann Champion Esprit Silver and Black Special Edition today and experience the ultimate in comfort, safety, and style for you and your equine partner.

| Colour          | Silver & black | Number of Horses    | 2    |
|-----------------|----------------|---------------------|------|
| Number of Axles | 2              | <b>Gross Weight</b> | 2400 |
| Unladen weight  | 835            | Capacity            | 1565 |
| Length          | 4500           | Width               | 2200 |
| Height          | 2730           | Tow Ball Height     |      |