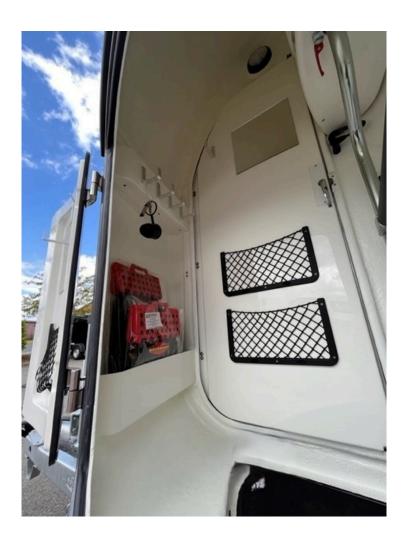

## **Böckmann Grand Master SR**

The Grand Master SR is designed to provide the utmost comfort for both you and your horses, allowing you to relax and enjoy the journey to your next destination. From its innovative design features to its superior quality construction, the Grand Master SR is truly in a class of its own.