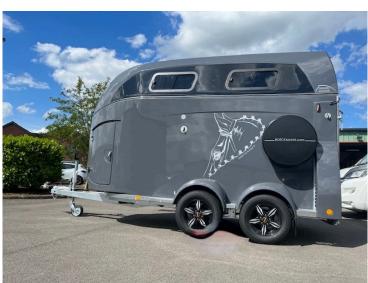

## **Böckmann Grand Master SR**

The Grand Master SR is designed to provide the utmost comfort for both you and your horses, allowing you to relax and enjoy the journey to your next destination. From its innovative design features to its superior quality construction, the Grand Master SR is truly in a class of its own.

| Colour          | Slate grey | Number of Horses    | 2    |
|-----------------|------------|---------------------|------|
| Number of Axles |            | <b>Gross Weight</b> | 2700 |
| Unladen weight  | 1238       | Capacity            | 1462 |
| Length          | 5260       | Width               | 2310 |
| Height          | 2820       | Tow Ball Height     |      |