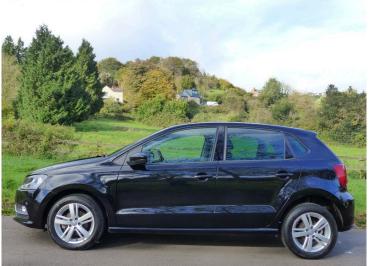

## **Volkswagen Polo**

£ 12,000

| Body Style | Hatchback    | Colour                  | Black      |
|------------|--------------|-------------------------|------------|
| Fuel       | Petrol       | Doors                   | 5          |
| Year       | 2017         | First Registration Date | 2017-10-31 |
| Mileage    | 37,920 miles | Engine Size             | 1197 cc    |
| BHP        | 88 bhp       | Transmission            | 7 Speed    |
| Gearbox    | Semi auto    | HP Payment              | £ 323      |