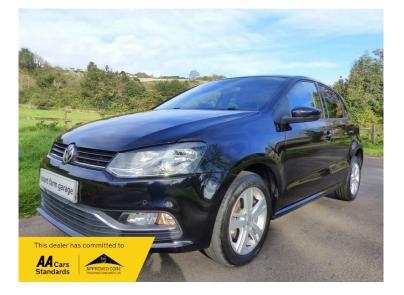

## **Volkswagen Polo**

£ 12,000

| Body Style | Hatchback    | Colour                  | Black      |
|------------|--------------|-------------------------|------------|
| Fuel       | Petrol       | Doors                   | 5          |
| Year       | 2017         | First Registration Date | 2017-10-31 |
| Mileage    | 37,920 miles | Engine Size             | 1197 cc    |
| BHP        | 88 bhp       | Transmission            | 7 Speed    |
| Gearbox    | Semi auto    | HP Payment              | £ 323      |