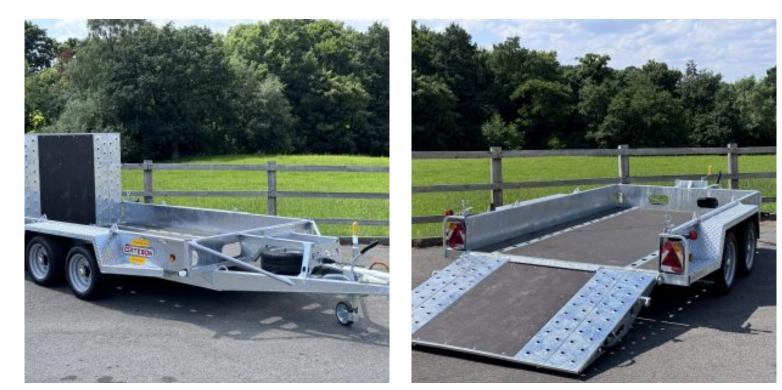

## **Court Farm Garage**

**Bateson 35MD** 

Broad Street Littledean Cinderford Gloucestershire GL14 3JT eMail enquiries@courtfarmgarage.co.uk Phone 01594 827835

## **Plus VAT**

3500 kg Excavator trailer for machines up to 2775 kg Model shown as standard Model 35MD is a trailer designed to transport tracked machines up to 2775 kg. It is fabricated with a one piece heavy duty, hot dipped galvanised steel chassis with integral welded steel mudguards. It is supplied with solid steel sides to enable heavy machines to be secured to the hooks welded to the chassis and without a spare wheel as standard to keep the unladen weight to a minimum, allowing the heaviest possible machines to be carried within the maximum legal weight of 3500 kg. For wheeled machines we would recommend the TP range.

| Width  | 2160 | Length | 4860 |
|--------|------|--------|------|
| Height |      |        |      |

Information about this item above is provided by **Court Farm Garage** for guidance. Should you have any questions please do not hesitate to contact the garage.