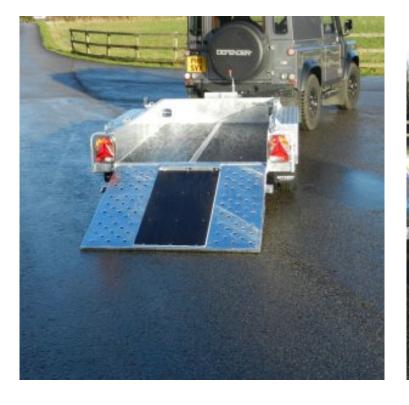

## **Bateson Bateson 26MD**

## **Plus VAT**

2600kg Mini Excavator trailer for machines up to 2100kg Model 26MD is a trailer designed to transport a Mini Excavator up to 2100kg. or a 1.5 ton excavator with extra buckets and equipment. It is fabricated with a heavy duty hot dipped galvanised steel chassis with integral welded steel treadplate mudguards suitable for standing on.Extended draw bar and high bucket carrier allows the digger boom to have a good clearance from back of vehicles