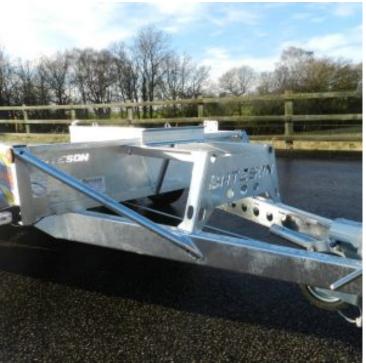

## **Bateson Bateson 26MD**

## **Plus VAT**

2600kg Mini Excavator trailer for machines up to 2100kg Model 26MD is a trailer designed to transport a Mini Excavator up to 2100kg. or a 1.5 ton excavator with extra buckets and equipment. It is fabricated with a heavy duty hot dipped galvanised steel chassis with integral welded steel treadplate mudguards suitable for standing on.Extended draw bar and high bucket carrier allows the digger boom to have a good clearance from back of vehicles