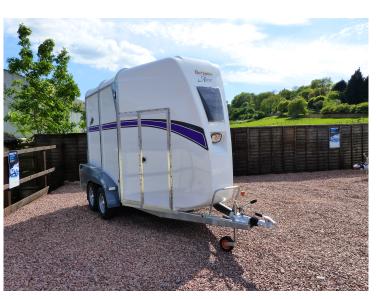

## **Bateson Bateson Ascot Horse Trailer**

The Bateson Ascot Horse Trailer is our top-of-the-range double horse trailer offering a generous capacity, like the Deauville model, but with added luxury and convenience. The integrated lockable tack cupboard in the front includes bridle hooks and a lift-out tray, ensuring your tack is securely stored and easily accessible.

| Colour          | White | Number of Horses    | 2    |
|-----------------|-------|---------------------|------|
| Number of Axles | 2     | <b>Gross Weight</b> | 2300 |
| Unladen weight  | 925   | Capacity            | 1375 |
| Length          | 4470  | Width               | 2100 |
| Height          | 2640  | Tow Ball Height     | 450  |