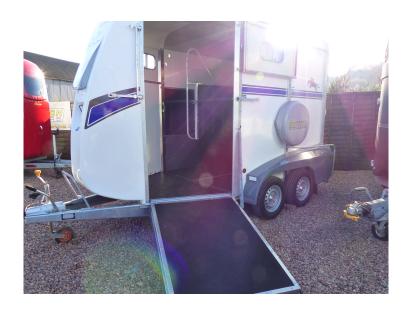

## **Bateson Bateson Ascot Horse Trailer**

The Bateson Ascot Horse Trailer is our top-of-the-range double horse trailer offering a generous capacity, like the Deauville model, but with added luxury and convenience. The integrated lockable tack cupboard in the front includes bridle hooks and a lift-out tray, ensuring your tack is securely stored and easily accessible.

| Colour          | White | Number of Horses    | 2    |
|-----------------|-------|---------------------|------|
| Number of Axles | 2     | <b>Gross Weight</b> | 2300 |
| Unladen weight  | 925   | Capacity            | 1375 |
| Length          | 4470  | Width               | 2100 |
| Height          | 2640  | Tow Ball Height     | 450  |