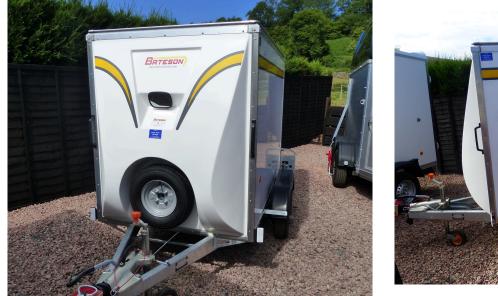

## **Plus VAT**

8' x 4' x 5' Lightweight twin axle van trailer The 160V is the smallest trailer with brakes, with twin axles and 10" wheels it provides a very smooth ride, ideal for use with medium size cars.Standard equipment includes a locking coupling, spare wheel and carrier, and our ingenious coupling mirror, which allows the hitch to be seen during coupling to eliminate misalignment and damaged bumpers