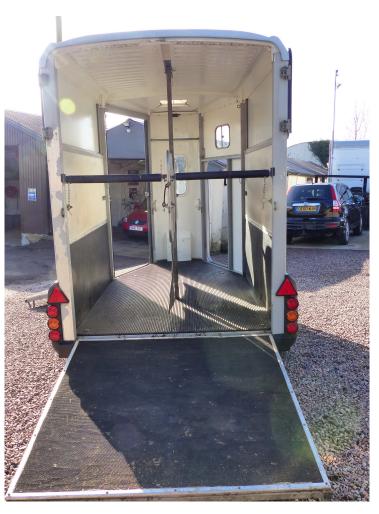

## **Ifor Williams Ifor Williams HB 506**

Ifor Williams HB 506 2009 for sale. Only for sale due to customer has upgraded to a Böckmann. A Lovely and well looked after trailer. This trailer is designed to carry two 16.2hh horses and is fitted with an aluminium floor.

| Colour          | Silver | Number of Horses    | 2    |
|-----------------|--------|---------------------|------|
| Number of Axles | 2      | <b>Gross Weight</b> | 2600 |
| Unladen weight  | 865    | Capacity            | 1735 |
| Length          | 4300   | Width               | 2140 |
| Height          |        | Tow Ball Height     |      |