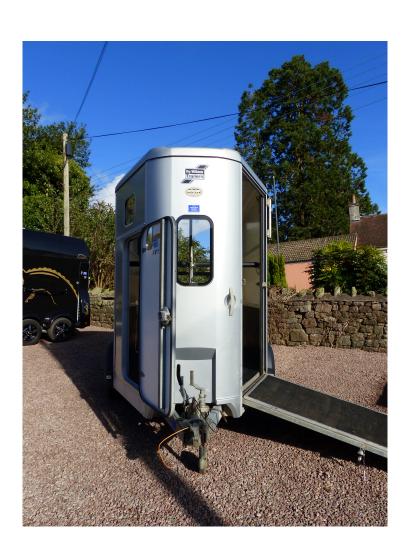

## **Ifor Williams Ifor Williams HB 506**

Ifor Williams HB 506 2009 for sale. Only for sale due to customer has upgraded to a Böckmann. A Lovely and well looked after trailer. This trailer is designed to carry two 16.2hh horses and is fitted with an aluminium floor.

| Colour          | Silver | Number of Horses    | 2    |
|-----------------|--------|---------------------|------|
| Number of Axles | 2      | <b>Gross Weight</b> | 2600 |
| Unladen weight  | 865    | Capacity            | 1735 |
| Length          | 4300   | Width               | 2140 |
| Height          |        | Tow Ball Height     |      |