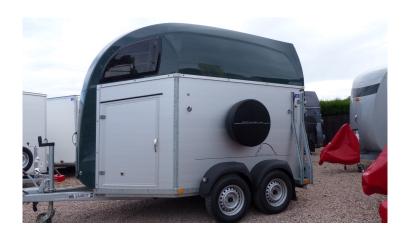

## **Böckmann Champion R**

| Colour          | Metallic green | Number of Horses    | 2    |
|-----------------|----------------|---------------------|------|
| Number of Axles | 2              | <b>Gross Weight</b> | 2400 |
| Unladen weight  | 903            | Capacity            | 1497 |
| Length          | 4500           | Width               | 2200 |
| Height          | 2730           | Tow Ball Height     |      |