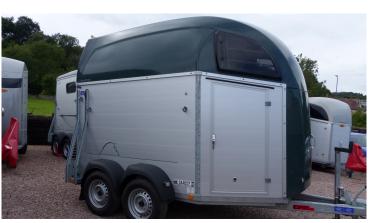

## **Böckmann Champion R**

| Colour          | Metallic green | Number of Horses    | 2    |
|-----------------|----------------|---------------------|------|
| Number of Axles | 2              | <b>Gross Weight</b> | 2400 |
| Unladen weight  | 903            | Capacity            | 1497 |
| Length          | 4500           | Width               | 2200 |
| Height          | 2730           | Tow Ball Height     |      |