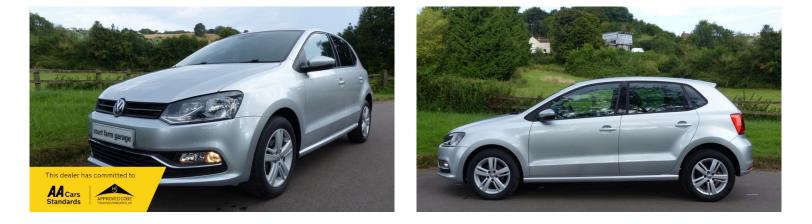

## **Volkswagen Polo**

£ 13,000

| Body Style | Hatchback    | Colour                  | Silver     |
|------------|--------------|-------------------------|------------|
| Fuel       | Petrol       | Doors                   | 5          |
| Year       | 2016         | First Registration Date | 2016-11-30 |
| Mileage    | 26,807 miles | Engine Size             | 1197 cc    |
| BHP        | 88 bhp       | Transmission            | 7 Speed    |
| Gearbox    | Semi auto    | HP Payment              | £ 331      |