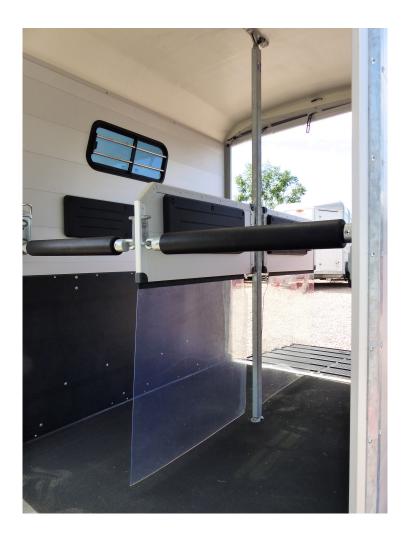

## Böckmann Portax E Demo Model

| Colour          | silver & anthracite | Number of Horses    | 2    |
|-----------------|---------------------|---------------------|------|
| Number of Axles | 2                   | <b>Gross Weight</b> | 2700 |
| Unladen weight  | 1100                | Capacity            | 1600 |
| Length          | 4725                | Width               | 2350 |
| Height          | 2815                | Tow Ball Height     |      |