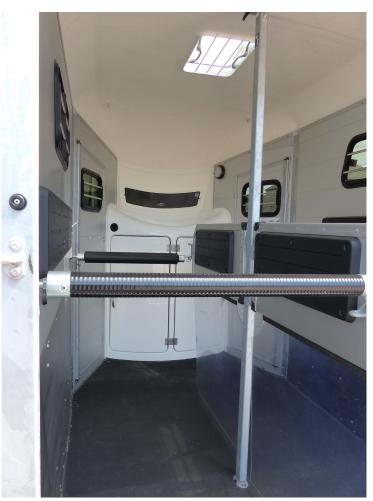

## Böckmann Portax E Demo Model

| Colour          | silver & anthracite | Number of Horses    | 2    |
|-----------------|---------------------|---------------------|------|
| Number of Axles | 2                   | <b>Gross Weight</b> | 2700 |
| Unladen weight  | 1100                | Capacity            | 1600 |
| Length          | 4725                | Width               | 2350 |
| Height          | 2815                | Tow Ball Height     |      |