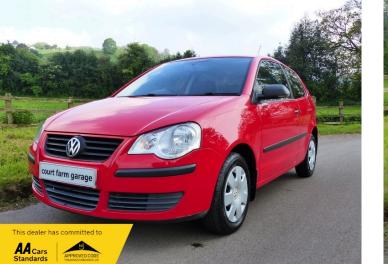

## £4,000

Introducing the stylish and efficient Volkswagen Polo E in eye-catching Red! With its sleek design and sporty 3 door body, this compact car is the perfect choice for those looking for a combination of style and practicality. The Polo E is powered by a 55BHP engine, offering a smooth and responsive driving experience that will make every journey a joy. Not only does the Volkswagen Polo E look great on the outside, but it also offers a comfortable and modern interior with all the features you need for a comfortable ride. With advanced technology and safety features, this car is designed to give you peace of mind on the road. Experience the perfect blend of performance, style, and functionality with the Volkswagen Polo E in Red - the ideal choice for drivers who want to stand out from the crowd.

| Body Style | Hatchback    | Colour                  | Red        |
|------------|--------------|-------------------------|------------|
| Fuel       | Petrol       | Doors                   | 3          |
| Year       | 2006         | First Registration Date | 2006-06-17 |
| Mileage    | 64,555 miles | Engine Size             | 1198 cc    |
| BHP        | 55 bhp       | Transmission            | 5 Speed    |
| Gearbox    | Manual       | HP Payment              | £ 108      |