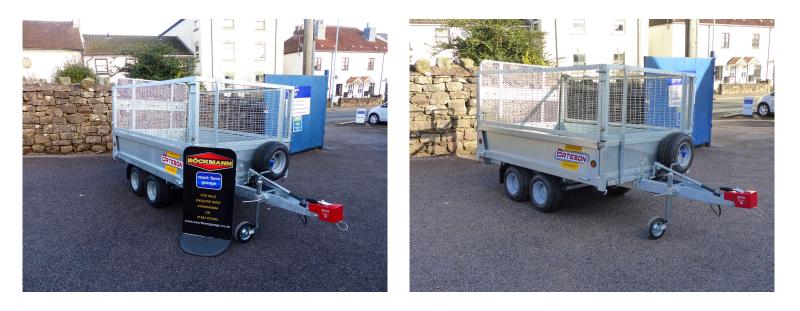

## **Bateson Bateson 72H Tipper**

Plus VAT

Model 72H is a tipping version of our 720, it is supplied standard with a ramp door and opening mesh extension sides. The trailer tips to the left hand side and not to the rear in order to retain the ramp door, which is very useful for loading machinery and even pushing a wheelbarrow up. The trailer is fully road legal with suspension, lights and high speed tyres for the maximum weight of 750kg. Off road it is suitable for use behind quad bikes and small tractors. It is also large enough to carry most quad bikes and ride on mowers. We consider its most common use to be for stables and landscape maintenance, although we are sure that there are few people who could not find a use for one. This trailer has been fitted with mesh sides and a front jockey wheel.