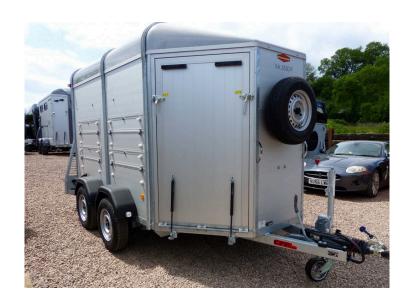

## Böckmann VA3520/35P

Equipped with the anodised aluminium superstructure and lowered chassis, the VA 3520/35 P model has a solid superstructure construction with a polyester cover with a silver-metallic finish and three all-round steel profile struts. With a total length of 3540 mm and a loading area of 6.6 m² this animal trailer provides lots of space for transporting your stock. Optimal hold safe access thanks to rubber lining on tail gate with step bars and side stops. Low entrance because of the low loading height. Safe stand resilient thanks to adhesion bonding and seling of rubber flooring throughout.