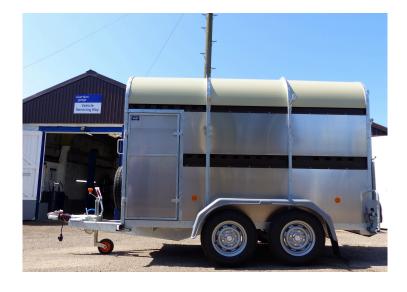

## **Bateson 30LT Livestock**

\* Call \*

**Plus VAT** 

8' x 5' x 6' Livestock Trailer for use with cars and light vehicles. Model 30LT is the smallest trailer in our Livestock Trailers range that will accommodate two cattle. It is It is lightweight and ideal for use with cars or smaller towing vehicles.