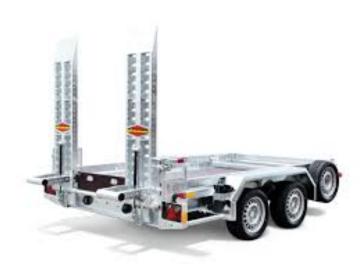

## Böckmann BT-ST 3016/35 AS Plant

The Böckmann plant trailers are designed for the transport of mini and midi excavators as well as for transport of working and lifting platforms. This model is equipped with folding and width-adjustable drive-on rails for fast loading and unloading. The variable and high-efficient trailer of the professional class offers practical solutions for all challenges by the low loading height of 480 mm, a drive-up grid, a shovel storage, a practical positioning aid and adjustable support legs. A payload of up to 2730 kg is easily handled by the robust and durable construction. Fully resistant, reliable and economical!