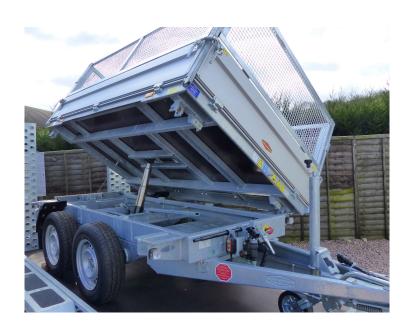

## Böckmann DK-AL 2516/27P Tipper

The three-way tippers in the professional version are vehicles of absolute professional quality and equipment. They impress with a solid and robust construction, an impressive  $45^{\circ}$  tilt angle and a countersunk lashing bracket system.