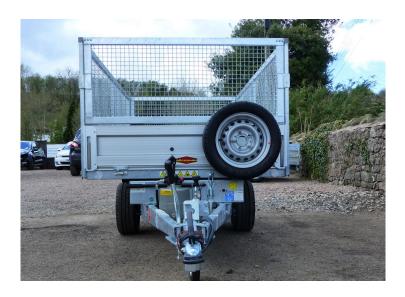

## **Böckmann RK-AL Tipper**

£ 4,750

**Plus VAT** 

The backwards tippers from Böckmann convince ambitious private and professional users even in their basic equipment. The innovative details such as a countersunk lashing bracket system, mechanically closed corner rungs and aluminium side walls characterise the rear tippers. The massive construction makes the backward tipper a long-lasting and stable companion in everyday work that masters every task. The 45 ° tilt angle also offers real added value and shows the performance of these vehicles.