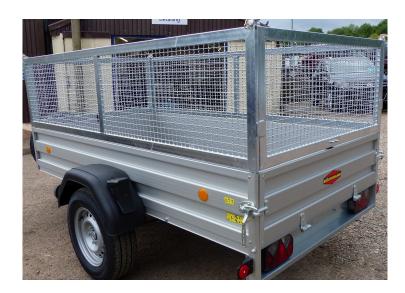

## **Court Farm Garage**

Broad Street
Littledean
Cinderford
Gloucestershire
GL14 3JT
eMail enquiries@courtfarmgarage.co.uk

**Phone** 01594 827835

court farm garage

Böckmann TL-AL 2515/15

£ 2,700

**Plus VAT** 

With the Böckmann aluminium box trailers you profit threefold - firstly from the wide range of uses. Secondly from the Böckmann professional quality and thirdly from the outstanding design with the anodised aluminium superstructure.