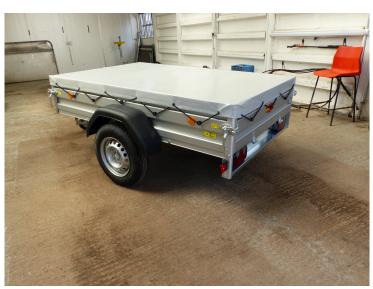

## Böckmann TL-AL2113/75

With the Böckmann aluminium box trailers you profit threefold - firstly from the wide range of uses. Secondly from the Böckmann professional quality and thirdly from the outstanding design with the anodised aluminium superstructure.

| Width  | 1760 | Length | 3215 |
|--------|------|--------|------|
| Height | 845  |        |      |

Information about this item above is provided by **Court Farm Garage** for guidance. Should you have any questions please do not hesitate to contact the garage.