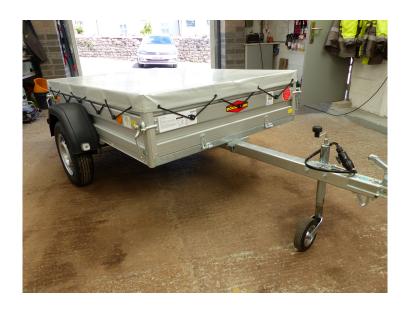

## Böckmann TL-AL2113/75

With the Böckmann aluminium box trailers you profit threefold - firstly from the wide range of uses. Secondly from the Böckmann professional quality and thirdly from the outstanding design with the anodised aluminium superstructure.

| Width  | 1760 | Length | 3215 |
|--------|------|--------|------|
| Height | 845  |        |      |

Information about this item above is provided by **Court Farm Garage** for guidance. Should you have any questions please do not hesitate to contact the garage.