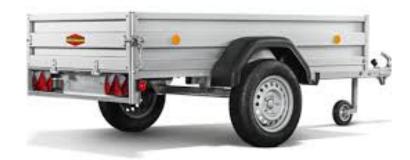

## **Court Farm Garage**

Broad Street
Littledean
Cinderford
Gloucestershire
GL14 3JT
eMail enquiries@courtfarmgarage.co.uk

Phone 01594 827835

Böckmann TL-AL 1711/75

\* Call \*

**Plus VAT** 

With the Böckmann aluminium box trailers you profit threefold - firstly from the wide range of uses. Secondly from the Böckmann professional quality and thirdly from the outstanding design with the anodised aluminium superstructure. Lockable top ideal for camping

| Width  | 1570 | Length | 2905 |
|--------|------|--------|------|
| Height | 845  |        |      |

Information about this item above is provided by **Court Farm Garage** for guidance. Should you have any questions please do not hesitate to contact the garage.