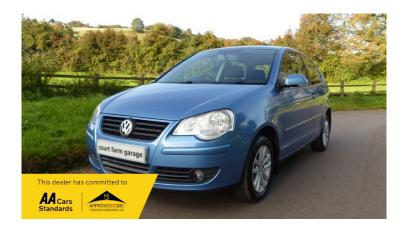

**Court Farm Garage** 

Broad Street
Littledean
Cinderford
Gloucestershire
GL14 3JT
eMail enquiries@courtfarmgarage.co.uk

Phone 01594 827835

Volkswagen Polo

£ 4,500

Introducing the Volkswagen Polo S, the perfect combination of style and performance. With 79BHP, this compact car packs a punch on the road while still remaining fuel efficient. The sleek blue exterior is sure to turn heads wherever you go, while the 5 doors provide easy access for passengers and cargo. Whether you're driving through the city or taking a road trip, the Volkswagen Polo S is ready to take you on your next adventure. Step inside the Volkswagen Polo S and experience its comfortable and stylish interior. The spacious cabin provides ample room for both passengers and luggage, making every journey a comfortable one. With advanced safety features and cutting-edge technology, you can drive with peace of mind knowing you're in good hands. Don't compromise on style or performance - choose the Volkswagen Polo S for a driving experience like no other.

| Body Style | Hatchback    | Colour                  | Blue       |
|------------|--------------|-------------------------|------------|
| Fuel       | Petrol       | Doors                   | 3          |
| Year       | 2007         | First Registration Date | 2007-03-03 |
| Mileage    | 75,000 miles | <b>Engine Size</b>      | 1390 cc    |
| ВНР        | 78 bhp       | Transmission            | 5 Speed    |
| Gearbox    | Manual       | <b>HP Payment</b>       | £ 121      |