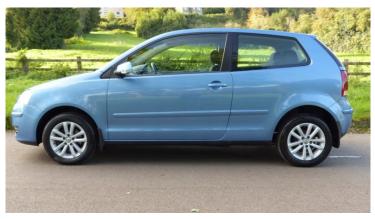

**Court Farm Garage** 

Broad Street
Littledean
Cinderford
Gloucestershire
GL14 3JT
eMail enquiries@courtfarmgarage.co.uk

Phone 01594 827835

Volkswagen Polo

£ 4,500

Introducing the Volkswagen Polo S, the perfect combination of style and performance. With 79BHP, this compact car packs a punch on the road while still remaining fuel efficient. The sleek blue exterior is sure to turn heads wherever you go, while the 5 doors provide easy access for passengers and cargo. Whether you're driving through the city or taking a road trip, the Volkswagen Polo S is ready to take you on your next adventure. Step inside the Volkswagen Polo S and experience its comfortable and stylish interior. The spacious cabin provides ample room for both passengers and luggage, making every journey a comfortable one. With advanced safety features and cutting-edge technology, you can drive with peace of mind knowing you're in good hands. Don't compromise on style or performance - choose the Volkswagen Polo S for a driving experience like no other.

| Body Style | Hatchback    | Colour                  | Blue       |
|------------|--------------|-------------------------|------------|
| Fuel       | Petrol       | Doors                   | 3          |
| Year       | 2007         | First Registration Date | 2007-03-03 |
| Mileage    | 75,000 miles | <b>Engine Size</b>      | 1390 cc    |
| ВНР        | 78 bhp       | Transmission            | 5 Speed    |
| Gearbox    | Manual       | <b>HP Payment</b>       | £ 121      |