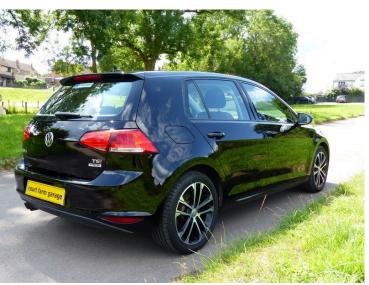

## Volkswagen Golf

£ 13,500

Introducing the Volkswagen Golf MATCH EDITION TSI BMT in sleek Black - a stylish and practical choice for those looking for a reliable and efficient vehicle. With its 5-door design, this Golf offers ample space for passengers and cargo, making it perfect for everyday use or long road trips. The satellite navigation system ensures you never get lost, while the cruise control feature lets you sit back and relax on your journey, with the car maintaining a constant speed for added convenience. Experience the ultimate driving experience with the Volkswagen Golf MATCH EDITION TSI BMT. Not only does this vehicle offer a comfortable and luxurious interior, but it also boasts impressive fuel efficiency and a powerful engine for a smooth and thrilling ride. Whether you're running errands around town or embarking on a weekend adventure, the Golf Match Edition is the perfect companion. Don't miss out on the opportunity to own this exceptional vehicle - visit your nearest Volkswagen dealership today and take a test drive!

| Body Style | Hatchback    | Colour                  | Black      |
|------------|--------------|-------------------------|------------|
| Fuel       | Petrol       | Doors                   | 5          |
| Year       | 2016         | First Registration Date | 2016-04-30 |
| Mileage    | 36,449 miles | <b>Engine Size</b>      | 1395 cc    |
| ВНР        | 120 bhp      | Transmission            | 6 Speed    |
| Gearbox    | Manual       | <b>HP Payment</b>       | £ 343      |