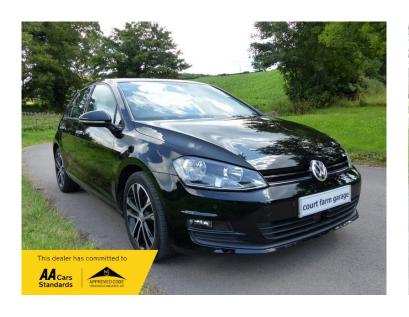

## Volkswagen Golf

£ 13,500

Introducing the Volkswagen Golf MATCH EDITION TSI BMT in sleek Black - a stylish and practical choice for those looking for a reliable and efficient vehicle. With its 5-door design, this Golf offers ample space for passengers and cargo, making it perfect for everyday use or long road trips. The satellite navigation system ensures you never get lost, while the cruise control feature lets you sit back and relax on your journey, with the car maintaining a constant speed for added convenience. Experience the ultimate driving experience with the Volkswagen Golf MATCH EDITION TSI BMT. Not only does this vehicle offer a comfortable and luxurious interior, but it also boasts impressive fuel efficiency and a powerful engine for a smooth and thrilling ride. Whether you're running errands around town or embarking on a weekend adventure, the Golf Match Edition is the perfect companion. Don't miss out on the opportunity to own this exceptional vehicle - visit your nearest Volkswagen dealership today and take a test drive!

| Body Style | Hatchback    | Colour                  | Black      |
|------------|--------------|-------------------------|------------|
| Fuel       | Petrol       | Doors                   | 5          |
| Year       | 2016         | First Registration Date | 2016-04-30 |
| Mileage    | 36,449 miles | <b>Engine Size</b>      | 1395 cc    |
| ВНР        | 120 bhp      | Transmission            | 6 Speed    |
| Gearbox    | Manual       | <b>HP Payment</b>       | £ 343      |